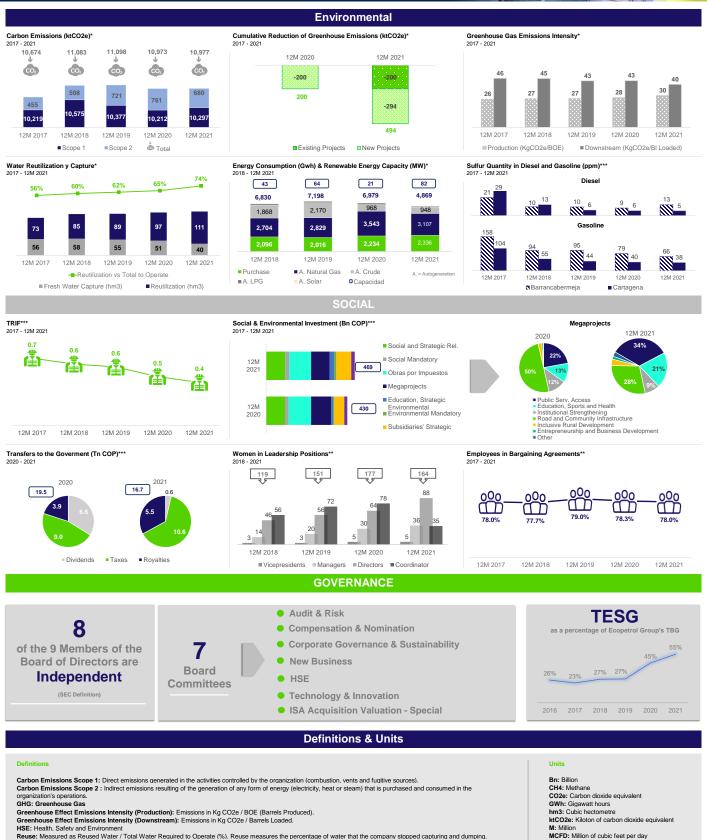

# DASHBOARD

# **eco**petrol

1 THE

MtCO2e: Million tons of carbon dioxide equivalent MW: Megawatt NDC: Nationally Determined Contribution

ppm: Parts per million of sulfur Tn: Trillion

Reuse: Measured as Reused Water / Total Water Required to Operate (%). Reuse measures the percentage of water that the company stopped capturing and dumping.

TBG: Balanced Management Board (Tablero Balanceado de Gestión for its spanish acronym). Ecopetrol Group's performance measure to define variable compensation. TRF: Total Recordable Incidents Frequency. Measured as: # Recordable Cases / Million man hours.

Water Withdrawal: Total volume of fresh water extracted from surface and underground sources, aqueducts and rainwater.

\* Operated by Ecopetrol S.A. (Ecopetrol + Cartagena Refinery + Cenit + ODC); \*\* Ecopetrol S.A.; \*\*\* Ecopetrol Group